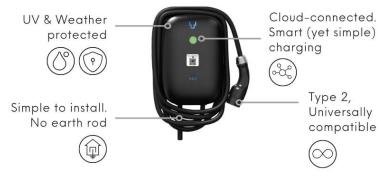

# VOLTSHARE HH3

Dynamic-load balancing (optional) 7 kW charging output 5m tethered cable or socket