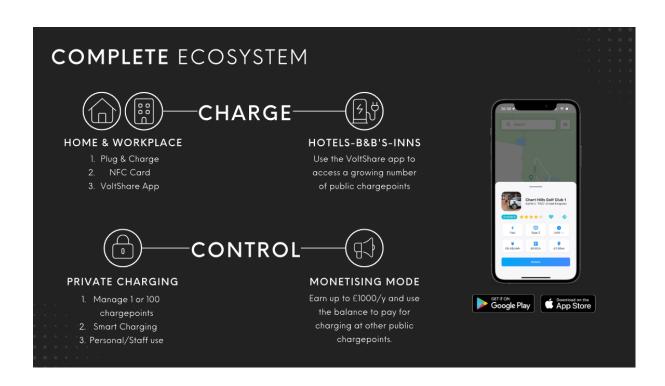

#### Who is VoltShare?

VoltShare provides a completely unique EV charging experience for drivers. We have combined home charging, community charging, and destination charging all in a single ecosystem.

# Home / Workplace Charging

Compliant with the latest Smart Regulations, you can:

- Schedule charging
- Enabled plug-and-play
- Change or remove default charging hours
- Add staff charging cards to your account for free charging

### **Community Charging**

Our domestic and commercial users alike are sharing their VoltShare chargepoint on the platform. Simply select the Sharing option and you can turn your domestic chargepoint into the same public chargepoint you see on the road, with total control, complete energy consumption monitoring, and secure payments—nifty! Share today to earn back the cost of your monthly car lease! Earn £100 to £1000 a year.

#### **Destination Charging**

Some of the leading accommodation, pubs & inns, and leisure centres have the same VoltShare chargepoint as our domestic users. Use the same VoltShare app and account to find and access a growing number of destination chargepoints. Car charging could not be simpler.